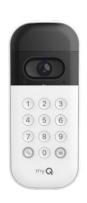

The myQ Video Keypad allows homeowners to monitor and control access to the busiest door of their home. Innovative features give users peace of mind that they know who is coming and going from their home — and when.

## **Visual Confirmation**

Live stream HD video. Record and store footage for up to 30 days with a myQ® Video Storage Plan.

## **Easy Installation**

Wireless setup with rechargeable battery and integrated Bluetooth® for fast Wi-Fi® provisioning.