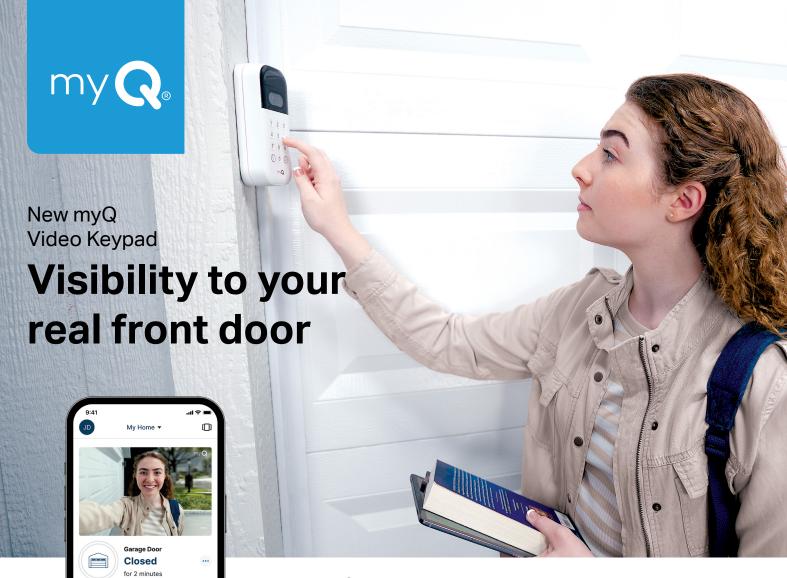

The myQ Video Keypad allows homeowners to monitor and control access to the busiest door of their home. Innovative features give users peace of mind that they know who is coming and going from their home — and when.

## **Visual Confirmation**

Live stream HD video. Record and store footage for up to 30 days with a myQ® Video Storage Plan.